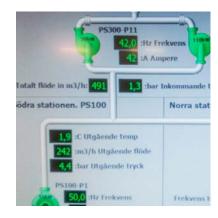

Touch screens and simple parameter lists facilitate fine-tuning to get a powerful, stable system.