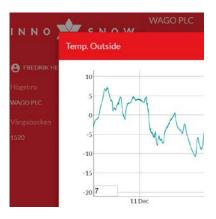

easily monitor and maneuver your

snowmaking system. With our app

for smartphone or web and PC, you

keep track of pumps and weather

stations and start and stop snow

The cloud gives you notification of

disturbances or errors. In the cloud

diagrams for desired parameters.

you can read history and see

All systems need some form of connection to the internet. When it is missing, Innosnow can offer connection to the network via Mobile / GSM or Optical fiber. Mobile connection may be suitable for single machines such as remote pumping stations, weather stations or fan guns.